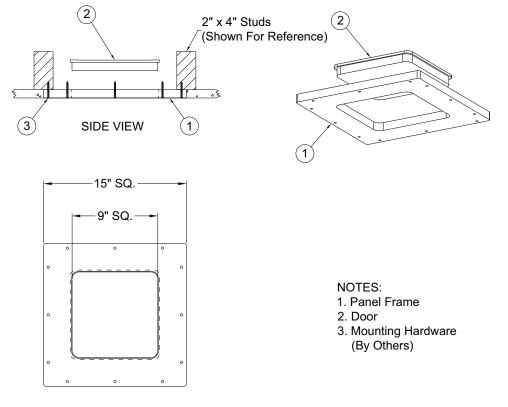

Door and Frame are fabricated from glass reinforced gypsum.

**Flange** has depressions for screw placement and is tapered for joint compound application.

### **Guide Specification**

Provide Elmdor GFG series gypsum fiber glass access door (specify model number). Access door and frame shall be fabricated from glass reinforced gypsum. Frame shall have pre-positioned depressions for screw placement and tapered for application of joint compound.

## STANDARD AVAILABLE SIZES

| NOMINAL<br>DOOR SIZE |               |         |
|----------------------|---------------|---------|
| (W X H)              | ROUGH OPENING | WEIGHT  |
| 9″ x 9″              | 15" x 15"     | 6 lbs.  |
| 12" x 12"            | 18" x 18"     | 9 lbs.  |
| 16" x 16"            | 22" x 22"     | 10 lbs. |
| 18" x 18"            | 24" x 24"     | 11 lbs. |
| 22" x 30"            | 28" x 36"     | 16 lbs. |
| 24" x 24"            | 30" x 30"     | 16 lbs. |
| 30" x 30"            | 36" x 36"     | 20 lbs. |